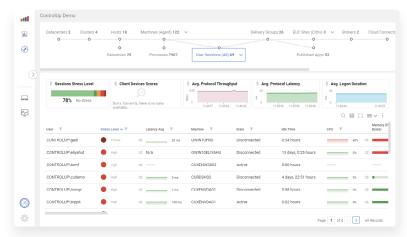

# Make data-driven decisions

Reports to check the history of your EUC environment with recommendations to optimize the employee digital experience.

### **HISTORICAL USAGE & ACTIVITY REPORTING**

- Session, applications, host & machine usage
- Detailed session activity reports
- Ready, out-of-the-box

### **HISTORICAL DATA ANALYSIS & TRENDING**

- One year of historical data
- Top Insights
- Community benchmarks
- Out-of-the-box and custom reports & dashboards

## **FORECASTING & RECOMMENDATIONS**

- Environment Forecasting
- Sizing recommendations
- Anomaly reporting