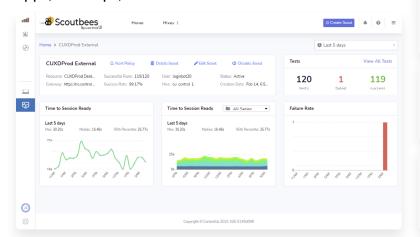

# Making faster and smarter decisions

Real-time, actionable dashboard to pinpoint and proactively fix problems unique to users' physical endpoints, virtual applications, and desktops.

## **REAL-TIME PERFORMANCE & EXPERIENCE**

- Physical, virtual, and cloud workspaces
- 1,000+ metrics collected every few seconds
- Metadata, events & logs

# **CONTEXTUAL TROUBLESHOOTING & GUIDED RCA**

- Crowdsources IT knowledge
- Virtual Expert troubleshooting & remediation
- Virtual Expert root cause analysis

#### **AUTOMATED & INTELLIGENT REMEDIATION**

- Community-based script action library
- Custom script actions
- Event- and time-driven actions
- Extendable to third-party APIs

controlup.com 1